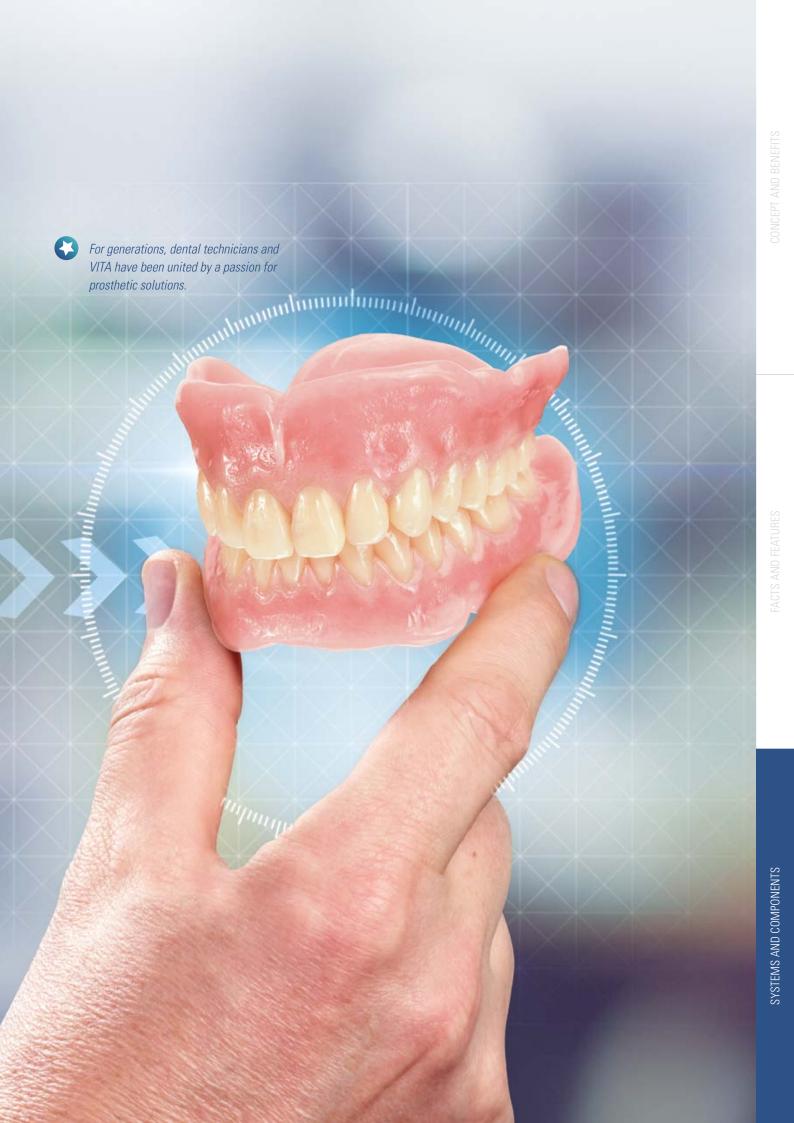

# **VITAPAN** EXCELL®

Perfect shape. Shade accuracy. Light dynamics.

VITA shade determination

VITA shade communication

VITA shade reproduction

VITA shade control

Date of issue: 08.17

match. VII

# **BRILLIANT VITALITY IN SHAPE, SHADE AND PLAY OF LIGHT**

What?

 VITAPAN EXCELL is a new generation of MRP composite anterior tooth that boasts a brilliant play of shape, shade and light for natural-looking dentures.