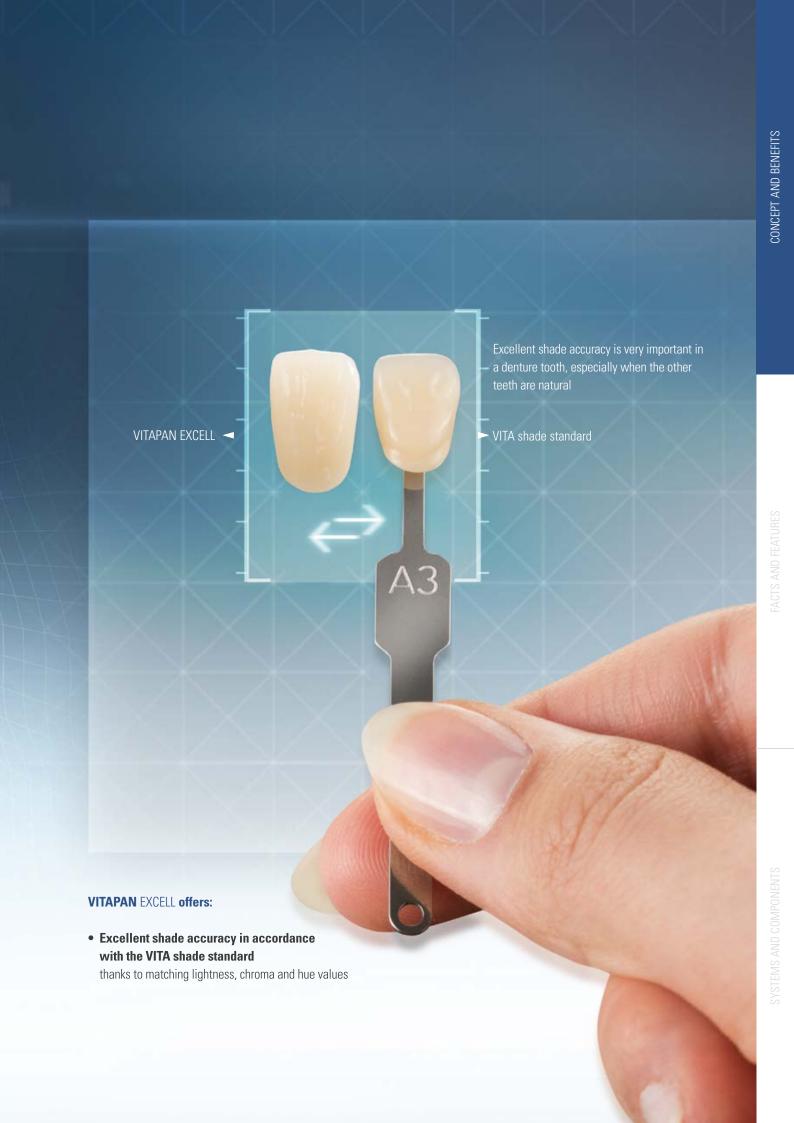

### Very good shade accuracy

 Allows good shade reproduction with remaining natural dentition, due to excellent shade accuracy to the shade guide

# **Brilliant play of shade and light**

• Brilliant play of shade and light thanks to excellent light dynamics and harmonious shade progression