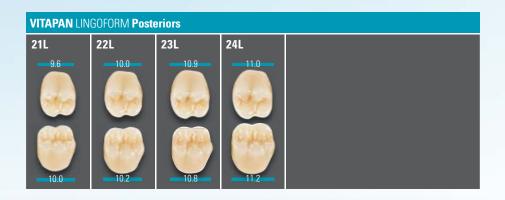

### **VITAPAN®** LINGOFORM **Posterior**

### > Available shades:

- 27 x VITA SYSTEM 3D-MASTER® shades 0M3, 1M1 – 5M3
- 15 x VITA classical A1–D4® shades A1–D4 (without B1)