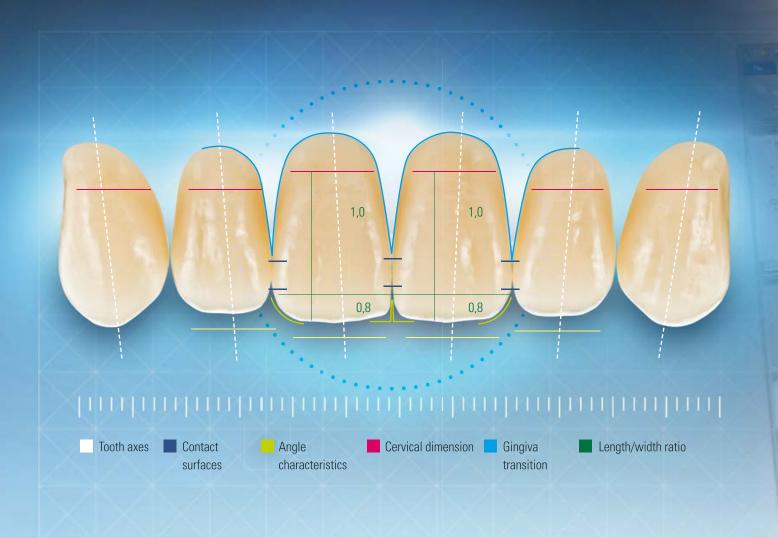

### **VITAPAN EXCELL allows for:**

- Easy replication of the natural symmetry thanks to moulds with a well-balanced length/width ratio
- Convenient reproduction of the tooth position thanks to anterior teeth with "perfectly" aligned tooth axes

## **VITAPAN** EXCELL allows for:

• Top-class gingiva modeling for optimum red-white esthetic thanks to wide cervical dimensions