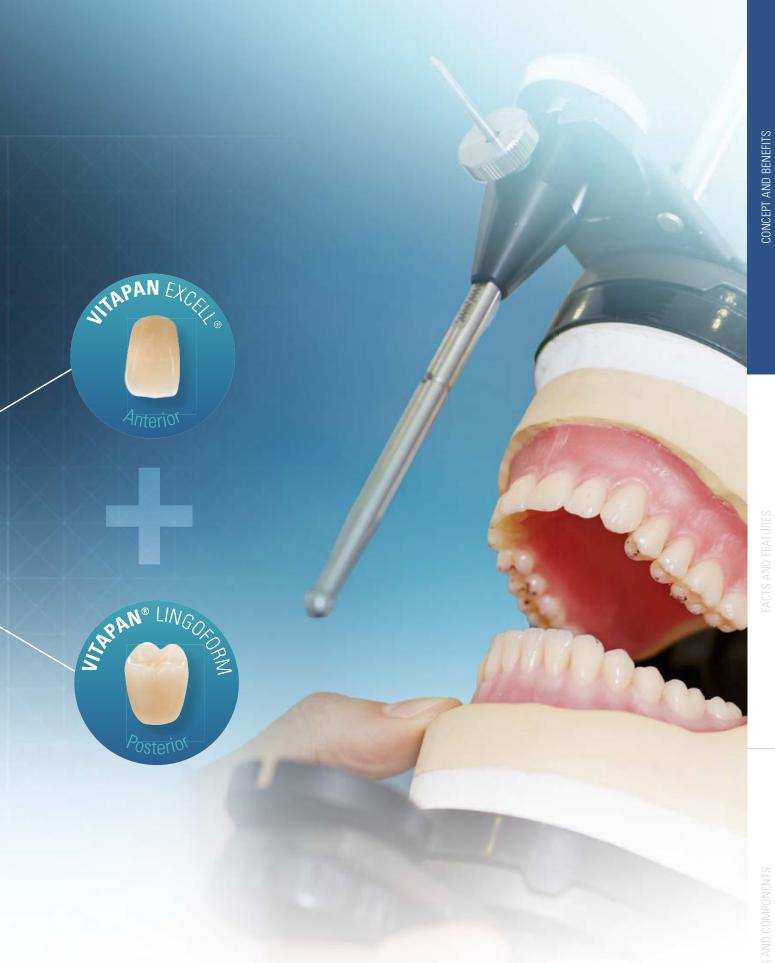

# CONCEPTS AND INDICATIONS

**Anterior/Posterior combination** 

A perfect combination: VITAPAN EXCELL and VITAPAN LINGOFORM

- For the best prosthetics in shape, shade and function
- Universal use in all prosthetic concepts, thanks to multifunctional design

**Occlusion concepts** 

• For lingual/balanced occlusion concepts: e.g. according to Gysi, Prof. A. Gerber, APF/TiF, ABC

Indications

- Recommended for full and partial dentures
- Recommended for implant-supported dentures