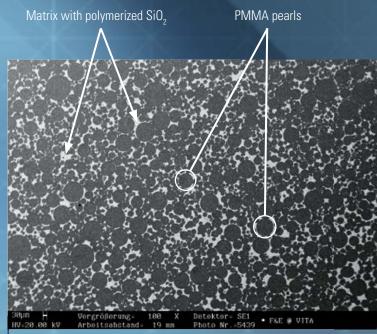

REM image of VITA MRP composite material; source: VITA R&D

# **MRP** composite material

For high durability

The VITAPAN EXCELL denture tooth is made of MRP (Micro-filler-Reinforced Polymer matrix) composite material and has a highly cross-linked polymer matrix with homogeneously distributed, polymerized silicon dioxide filler particles.