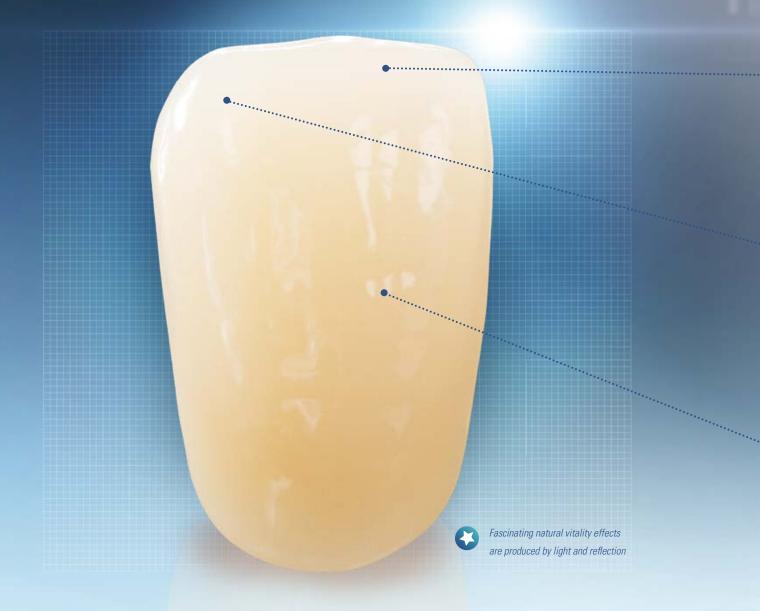

# **FASCINATING PLAY OF SHADE AND LIGHT IN ALL FACETS**

### **VITAPAN EXCELL shows:**

- Good light transmission thanks to pronounced enamel area
- Light dynamics with vitality thanks to the integrated opal effect
- Brilliant play of light
   thanks to a multifaceted surface texture

# Good light transmission

VITAPAN EXCELL shows a natural translucency in the incisal area for a natural play of light.

# Integrated mamelon/opalescence

Thanks to the integrated opal effect, VITAPAN EXCELL shows a variety of natural shade facets.

# 

In order to ensure natural diffusion and reflection of light, VITAPAN EXCELL has a multifaceted surface texture.

Harmonic shade transmission from cervical area to incisal edge

thanks to its unique 3D shade layering\*