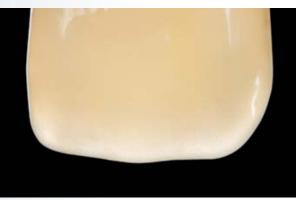

# 

In order to ensure natural diffusion and reflection of light, VITAPAN EXCELL has a multifaceted surface texture.

Harmonic shade transmission from cervical area to incisal edge

thanks to its unique 3D shade layering\*