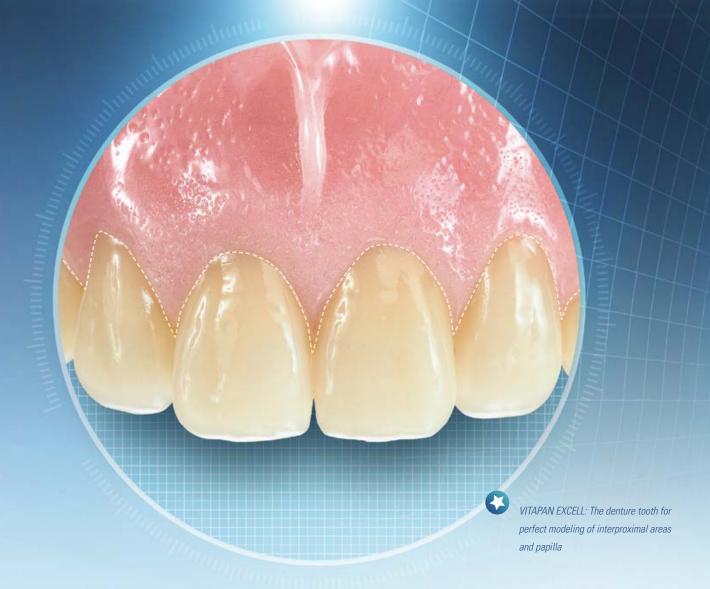

## **VITAPAN** EXCELL allows for:

• Top-class gingiva modeling for optimum red-white esthetic thanks to wide cervical dimensions