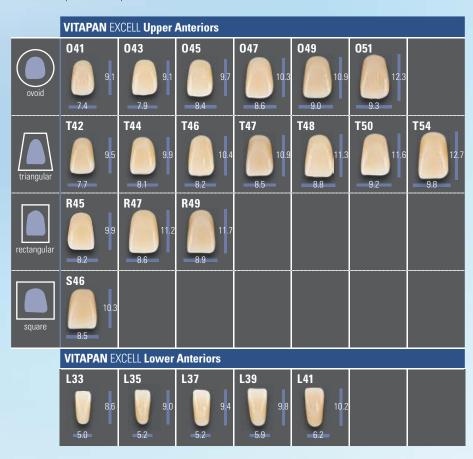

### **VITAPAN EXCELL® Anterior**

### > Available shades:

- 11 x VITA SYSTEM 3D-MASTER® shades 0M3, 1M1, 1M2, 2L1.5, 2M1, 2M2, 2R1.5, 3L2.5, 3M2, 3R2.5, 4M2
- 15 x VITA classical A1–D4® shades A1 – D4 (without B1)