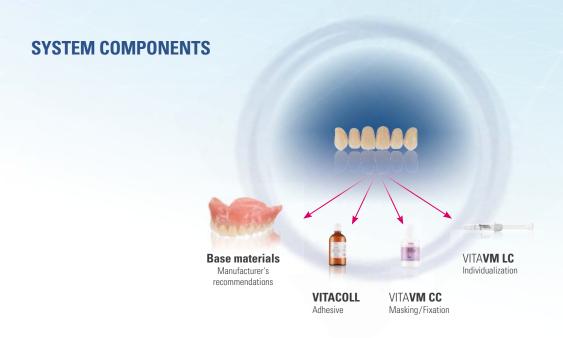

# **SYSTEM AND COMPONENTS**

Now let's take a closer look at the variety of shades and shapes, recommended combinations and available system components.

# Bonding

 For a secure bond of VITA denture teeth to the base materials, use the adhesive agent VITACOLL.

# Base fabrication

• Use the **cold/hot polymerisate recommended by VITA** for the fabrication of the base, e.g. using an injection or pressure-packing technique.

 For the fabrication, use suitable polishing instruments and, for individualization, the veneering composite VITA VM LC.