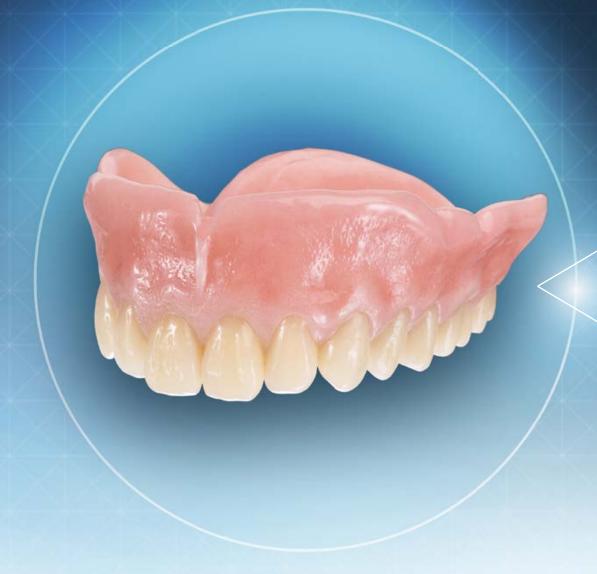

# **BRILLIANT VITALITY IN SHAPE, SHADE AND PLAY OF LIGHT**

What?

 VITAPAN EXCELL is a new generation of MRP composite anterior tooth that boasts a brilliant play of shape, shade and light for natural-looking dentures.

What for?

• VITAPAN EXCELL is perfect for highly esthetic full, partial and implant-retained dentures.

With what?

• VITAPAN EXCELL Anterior and VITAPAN LINGOFORM Posterior are the matched, multifunctional combination for all common occlusal concepts.