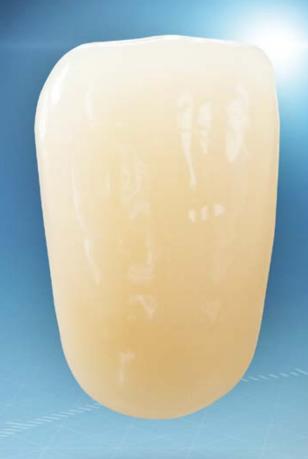

# **FASCINATING PLAY OF SHADE AND LIGHT IN ALL FACETS**

### **VITAPAN EXCELL shows:**

- Good light transmission thanks to pronounced enamel area
- Light dynamics with vitality thanks to the integrated opal effect
- Brilliant play of light
   thanks to a multifaceted surface texture

# Good light transmission

VITAPAN EXCELL shows a natural translucency in the incisal area for a natural play of light.

# Integrated mamelon/opalescence

Thanks to the integrated opal effect, VITAPAN EXCELL shows a variety of natural shade facets.

# 

In order to ensure natural diffusion and reflection of light, VITAPAN EXCELL has a multifaceted surface texture.

Harmonic shade transmission from cervical area to incisal edge

thanks to its unique 3D shade layering\*