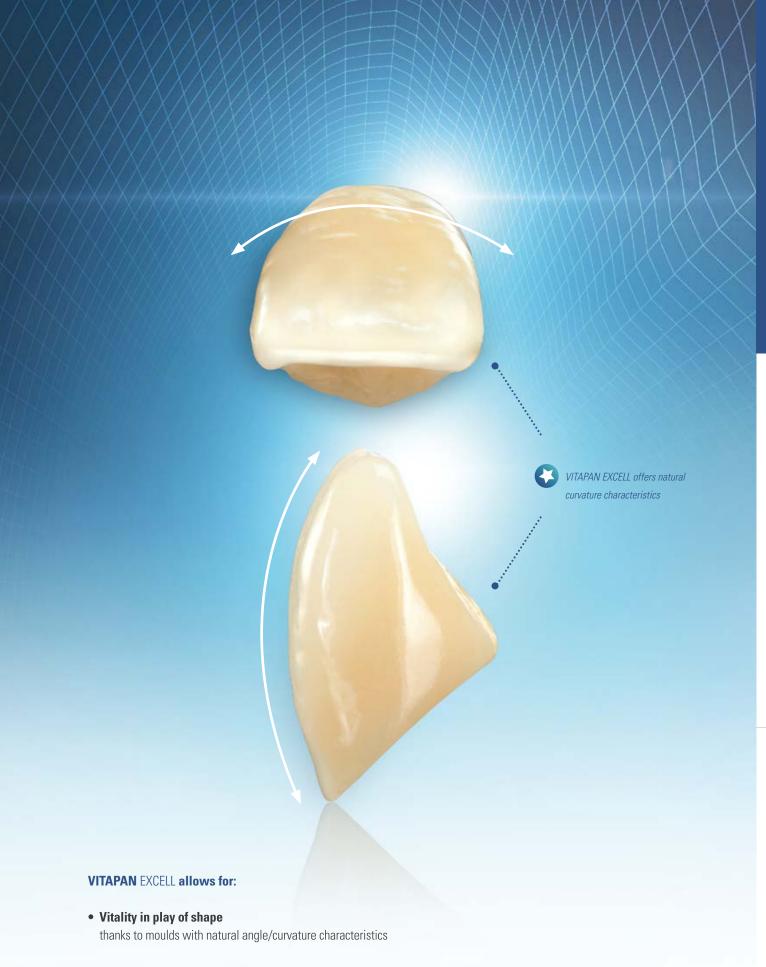

### **VITAPAN EXCELL allows for:**

- Easy replication of the natural symmetry thanks to moulds with a well-balanced length/width ratio
- Convenient reproduction of the tooth position thanks to anterior teeth with "perfectly" aligned tooth axes