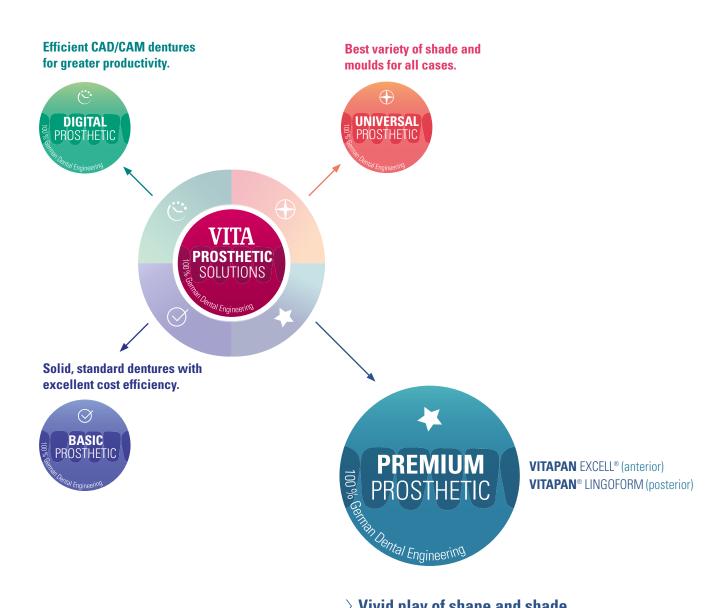

# **VITA PROSTHETIC SOLUTIONS –**

For the best dental prosthetics: natural, reliable, rich in variation.

# Vivid play of shape and shade for natural results.

# Manufacturing high-end dentures

VITA PREMIUM PROSTHETIC offers you high-value MRP-composite teeth with naturally vivid play of shape and shade for the best, highly esthetic full, partial and implant-retained dentures.