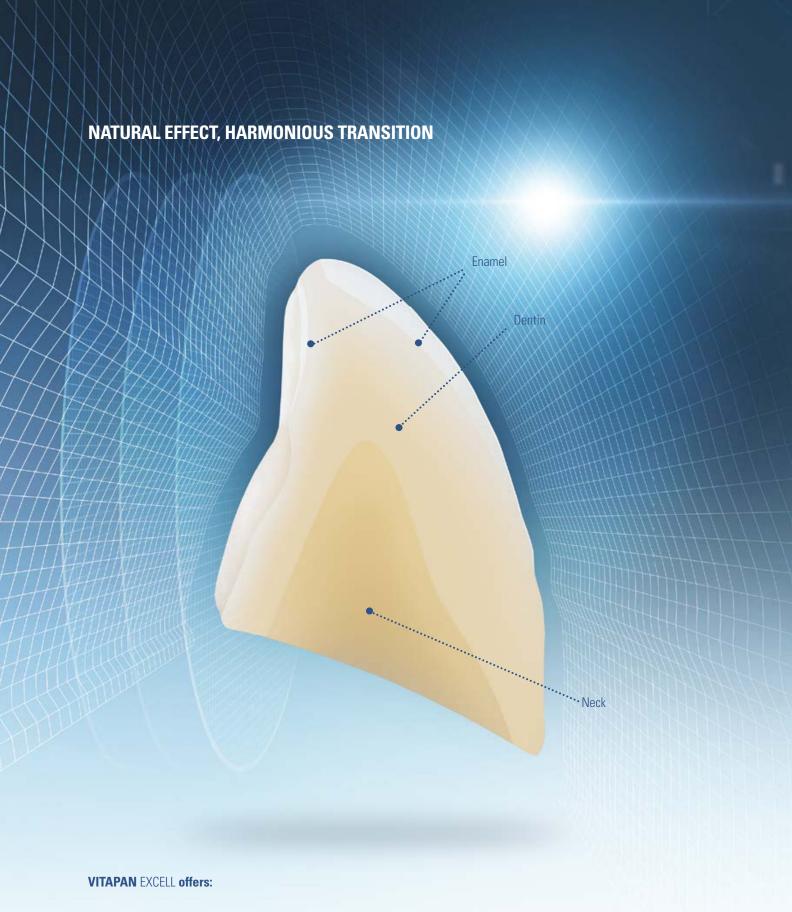

# 

In order to ensure natural diffusion and reflection of light, VITAPAN EXCELL has a multifaceted surface texture.

Harmonic shade transmission from cervical area to incisal edge

thanks to its unique 3D shade layering\*

 $<sup>\</sup>ensuremath{^{*}}\xspace$  ) Systematic diagram of the VITAPAN EXCELL layer structure