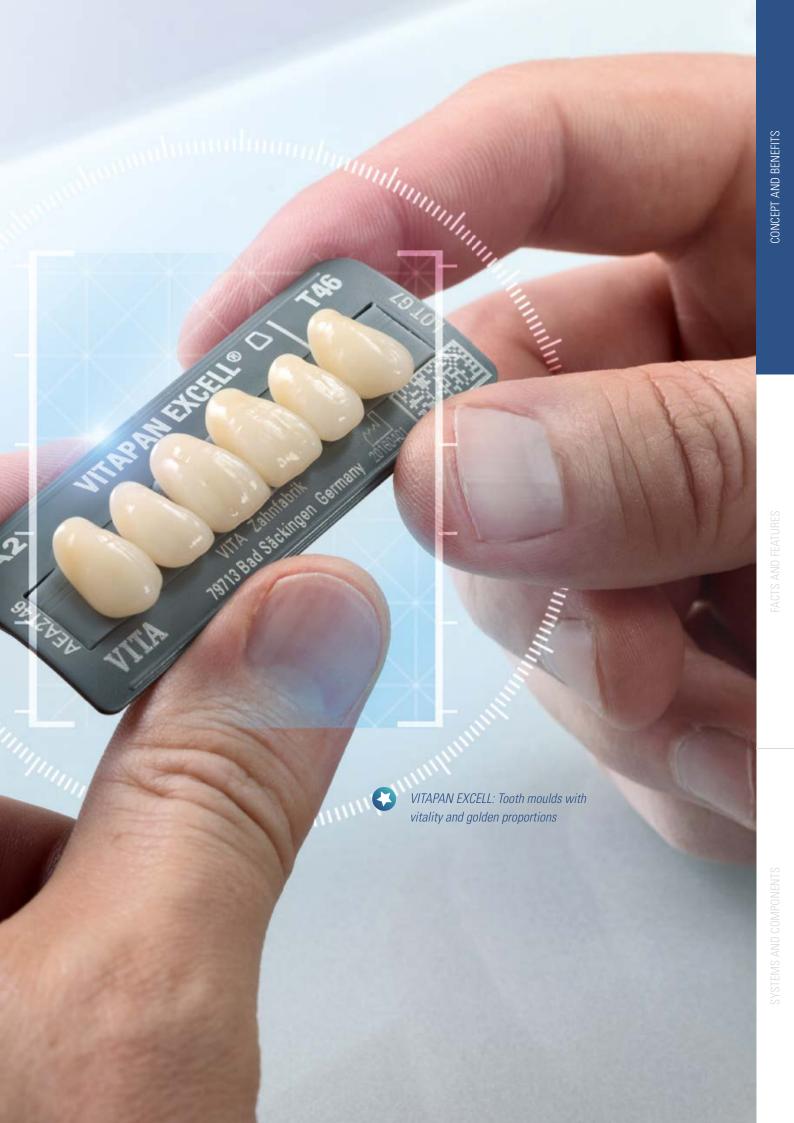

# **Naturally esthetic results**

• Simple fabrication of highly esthetic dentures due to lifelike tooth moulds with "golden" proportions

# THE PROSTHETIC TOOTH WITH GOLDEN PROPORTIONS

### **VITAPAN EXCELL allows for:**

- Easy replication of the natural symmetry thanks to moulds with a well-balanced length/width ratio
- Convenient reproduction of the tooth position thanks to anterior teeth with "perfectly" aligned tooth axes